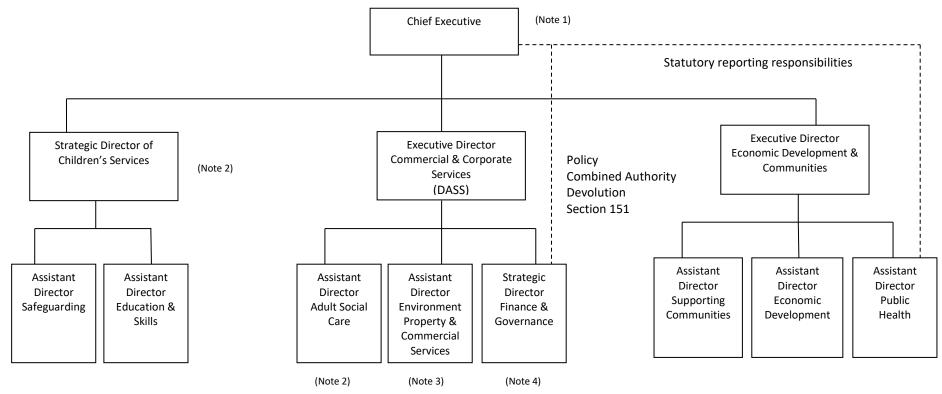

## LEADERSHIP TEAM REVISED STRUCTURE - FINAL VERSION

## 12 FTE – Costs £1.41m including overheads - £116k/year reduction on existing Existing 13 FTE – Cost £1.53m including overheads

## **NOTES**

- (1) Chief Executive responsibilities and grade to be re-evaluated following Devolution and Combined Authority.
- (2) Existing Executive Director, Wellbeing, care and Learning post to be deleted and Strategic Director of Children's Services created. Adult Social Care to report through the Executive Director, Corporate and Commercial Services.
- (3) Assistant Director, Environment, Property and Commercial Services post to be job evaluated by end of April 2016.
- (4) Assistant Director, Finance and Investment post combined with Assistant Director, Organisation and Governance to create Strategic Director, Finance and Governance.