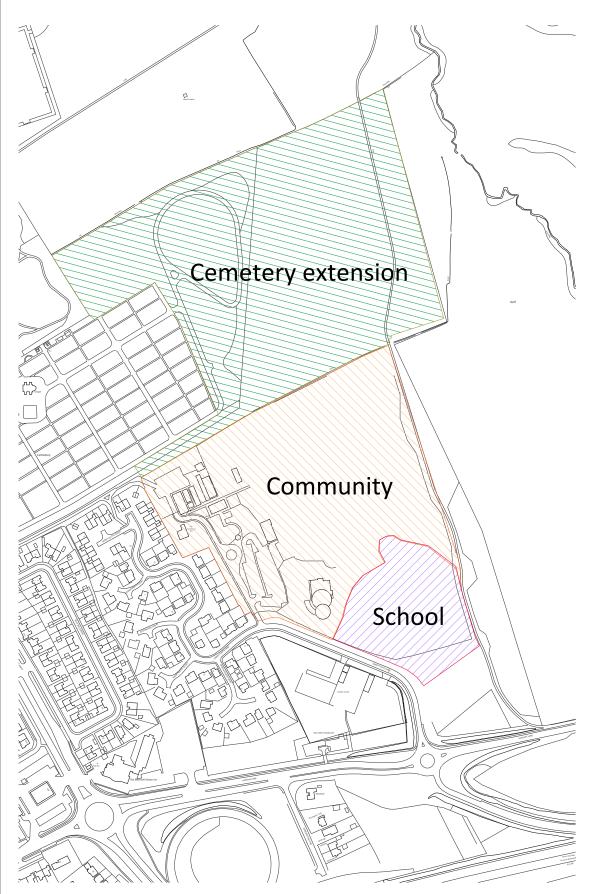

## **Housing Options**

Proposal involves the development of housing sites within the area of Natures World community space and Plantorama.

Constraints to any development exists due to the location of a high pressure gas main to the south of the sites adjacent to Ladgate Lane. An easement to the vicinity of the gas main stops any development to the area as identified on the plan.