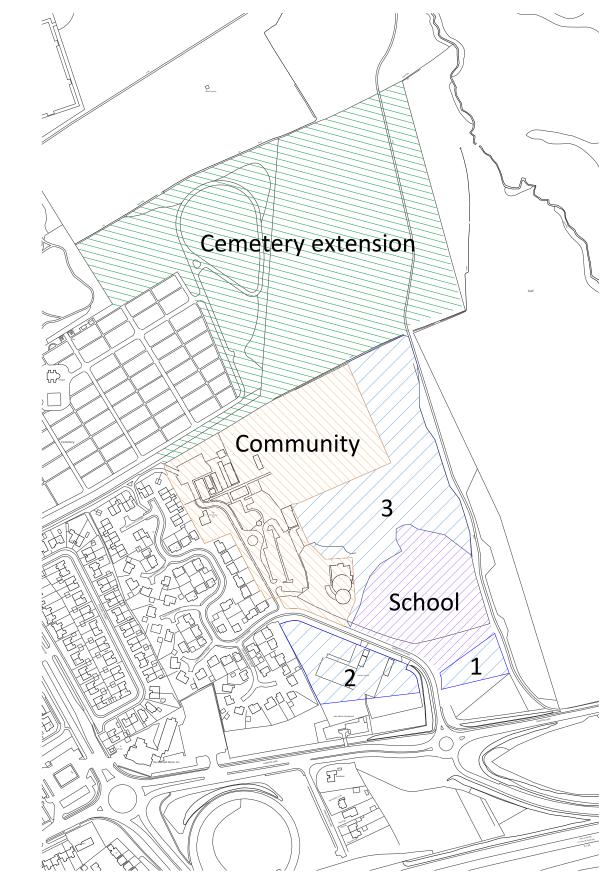

Unit numbers and site areas for the 3 development sites are listed below. Note road access to site 1 could be shared with the school development.

Site 1: area = 0.27Ha (0.67 acres) unit numbers = 9-14

Site 2: area = 0.9Ha (2.22 acres) unit numbers = 26-37

Site 3: area = 2.69Ha (6.64 acres) unit numbers = 78-111

|    | Project Location                                                                                                                                                                                            |                  |        |
|----|-------------------------------------------------------------------------------------------------------------------------------------------------------------------------------------------------------------|------------------|--------|
| al | Drawing Title                                                                                                                                                                                               |                  |        |
|    | Natures World & Plantorama housing options                                                                                                                                                                  |                  |        |
|    | Scale                                                                                                                                                                                                       |                  | Drawn  |
|    | NTS                                                                                                                                                                                                         |                  |        |
|    | File Ref                                                                                                                                                                                                    | Drg no.          | Date   |
|    | HG-Proposal                                                                                                                                                                                                 | HG-NW-L-01 REV A | Aug 19 |
|    | © COPYRIGHT: ALL RIGHTS RESERVED. This drawing must not be reproduced without permission. Do not scale. Contractor is responsible for checking dimensions which are in millimetres unless otherwise stated. |                  |        |