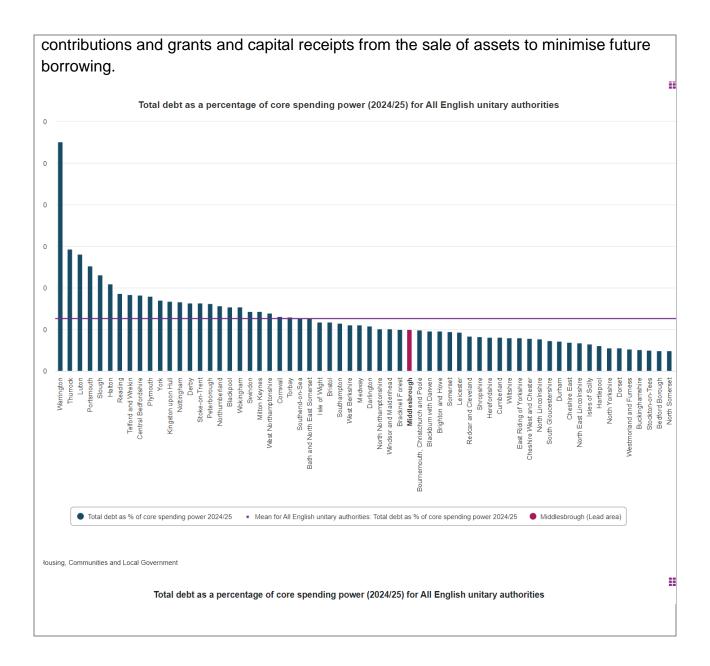

154              | 12.060              | 13.732              | 14.685              | 15.404              |
| Net Revenue<br>Budget (£m)           | 126.354           | 143.190             | 143.304             | 144.382             | 148.621             | 152.973             |
| Proportion of net revenue budget (%) | 7.4%              | 7.8%                | 8.4%                | 9.5%                | 9.9%                | 10.1%               |

Whilst the Council is not an outlier in terms of its level of total debt (see the graph below), it is reaching its limit of revenue affordability on borrowing to fund its future capital investment. It will need to prioritise its capital investment decisions over the medium and longer term and secure its financing through third party funds such as



## 1. Purpose

This report outlines the Council's prudential indicators for the financial years 2025/26 – 2028/29 and sets the framework and approves the limits within which the treasury management operations for this period will work. It fulfils key legislative and guidance requirements as follows:

- (a) The setting of the prudential indicators setting out the expected capital activities and treasury management prudential indicators (included as treasury indicators) in line with the Chartered Institute of Public Finance and Accountancy (CIPFA) Treasury Management Code of Practice.
- (b) The Treasury Management Strategy statement which sets out how the Council's treasury function will support capital decisions taken above, day to day treasury management activities on service delivery an