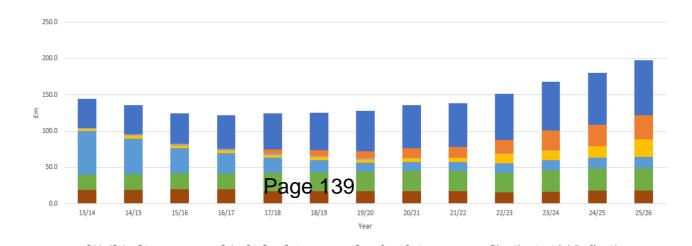

4.12 The cost of implementing the new ranges has been modelled and estimated at £0.061m against the current scheme expenditure. Due to the variables contained within the scheme, the actual cost may alter according to prevailing individual circumstances.

## 6. Impact(s) of the recommended decision(s)

| Topic                                              | Impact                                                                                                                                                                                                                                                                                                                                                                                    |
|----------------------------------------------------|-------------------------------------------------------------------------------------------------------------------------------------------------------------------------------------------------------------------------------------------------------------------------------------------------------------------------------------------------------------------------------------------|
| Financial (including procurement and Social Value) | There is an additional cost to the Council of circa £0.061m from a total current CTR scheme cost of £21.26m. Any additional expenditure incurred as a result of an increased take up of CTR will be reported as part of the budget monitoring process to ensure this is factored into projected expenditure in 2025/26.                                                                   |
| Legal                                              | The Local Government Finance Act Section 67 (2012 Act) inserted into Local Government Finance Act 1992 (Functions to be discharged by the Authority) making or revising a Council Tax Reduction Scheme – Section 13 (2) confirms that each Billing Authority in England must make a CTR scheme by no later than 11 March each year. Any scheme cannot be made by officers, with the above |