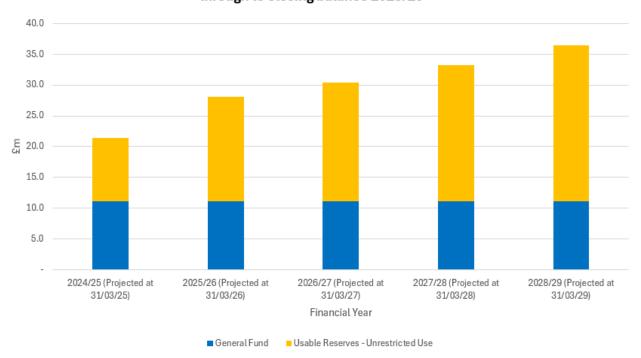

inimum balance on the General Fund Reserve should be maintained at a level of at least 7% of the Net Revenue budget over the MTFP period to 2028/29. In the 2025/26 proposed budget the level is 7.75% equivalent to £11.1m.
- 4.19 In addition, the s151 Officer recommends the build up of the Financial Resilience Reserve to at least £10m in 2025/26 and £20m by the end of 2028/29 to strengthen the Council's financial resilience.
- 4.20 The summary forecast of all unrestricted usable reserves and the General Fund balance over the MTFP period to the end of 2028/29 after planned contributions.is illustrated in the graph below, however this will depend on any unplanned drawdowns of reserves.

# Projected Unrestricted Reserves Balances from closing balance 2024/25 through to closing balance 2028/29



### Fees and Charges Policy (Appendix 5)

- 4.21 Appendix 5 details the Fees and Charges policy for 2025/6, which applies sector wide good practice on the levying of fees and charges into Middlesbrough's context.
- 4.22 Appendix 5 Annex 1 provides a Schedule of proposed Fees and Charges for 2025/26 for services provided by the Council, arising from the application of the proposed policy for 2025/26.

#### Capital Programme 2025/26 to 2028/29 & Capital Strategy 2025/26 (Appendix 6)

- 4.23 The Council operates a strict approach to considering and prioritising schemes for inclusion in the capital programme set against available resources including a technical review process, as set out in the Capital Strategy in Appendix 6.
- 4.24 A review of the capital programme was undertaken in January