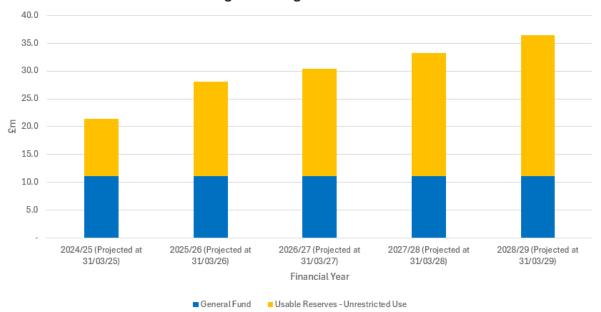

ocal authorities. The Council has one of the lowest levels of total reserves as a proportion of its net revenue expenditure when compared to all unitary councils in England as illustrated in Figure 1 of the Reserves Policy in Appendix 4.
- 11.2 The Council must aim to rebuild its unrestricted revenue reserves over the period of the MTFP as outlined in the Reserves Policy in Appendix 4 of the budget report.
- 11.3 The Financial Reserves Policy at Appendix 4 sets out the plans to rebuild and maintain the level of reserves over the 2025/26 to 2028/29 period of the MTFP as reflected below to continue the recovery of the Council's financial position and rebuild its financial resilience:

# Projected Unrestricted Reserves Balances from closing balance 2024/25 through to closing balance 2028/29



- 11.4 Following a review of the Reserves Policy (Appendix 4), the minimum level of the General Fund Balance, the s151 Officer recommends that the General Fund Balance should be maintained at a minimum level of at least 7% of the Net Revenue Budget over the period of the MTFP to 2028/29. The current level is £11.1m, a level equivalent to 7.75% of the net revenue budget.
- 11.5 Within usable unrestricted revenue reserves, the Financial Resilience Reserve (FRR) will continue to operate as a budget smoothing reserve to meet unanticipated financial pressures and in order to strengthen the Council's financial resilience given the uncertain environment within which the Council is managing its operations and increasing demand for statutory services. The s151 Officer recommendation is that the F