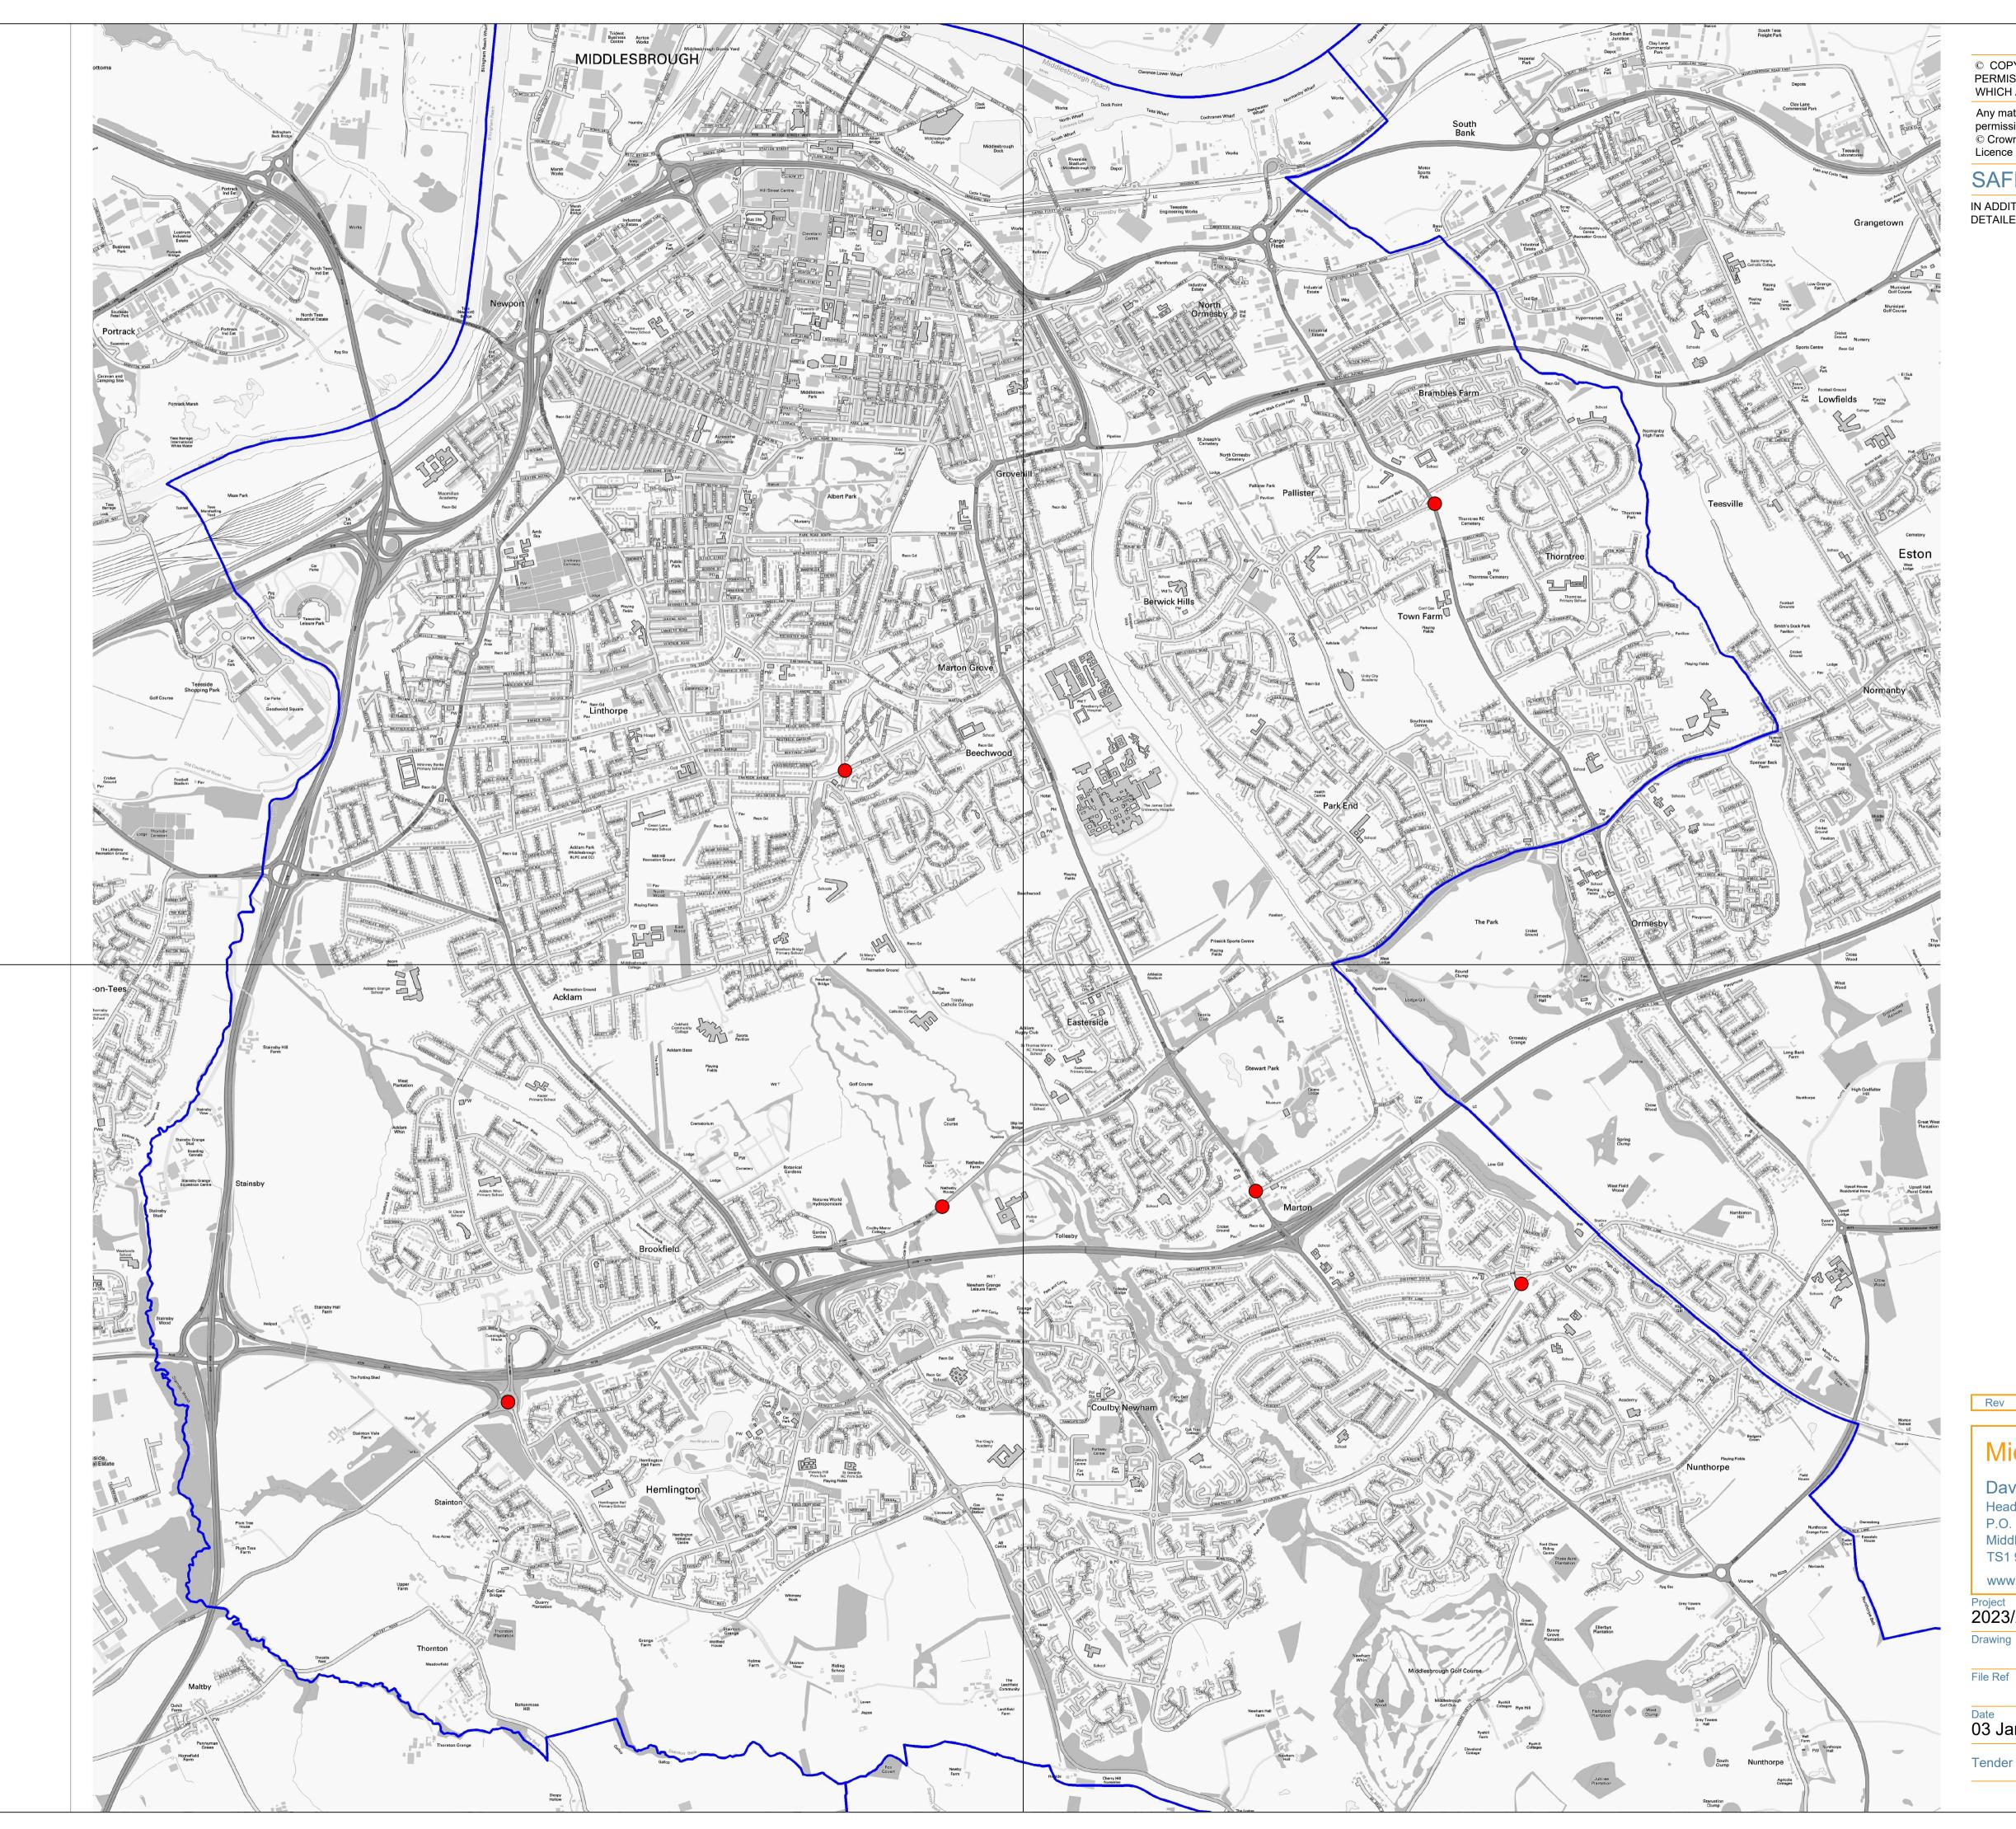

## SAFETY HEALTH AND ENVIRONMENTAL ISSUES

IN ADDITION TO THE RISKS AND HAZARDS, NORMALLY ASSOCIATED WITH THE TYPES OF WORK DETAILED ON THIS DRAWING, YOUR ATTENTION IS DRAWN TO THE FOLLOWING RESIDUAL RISKS