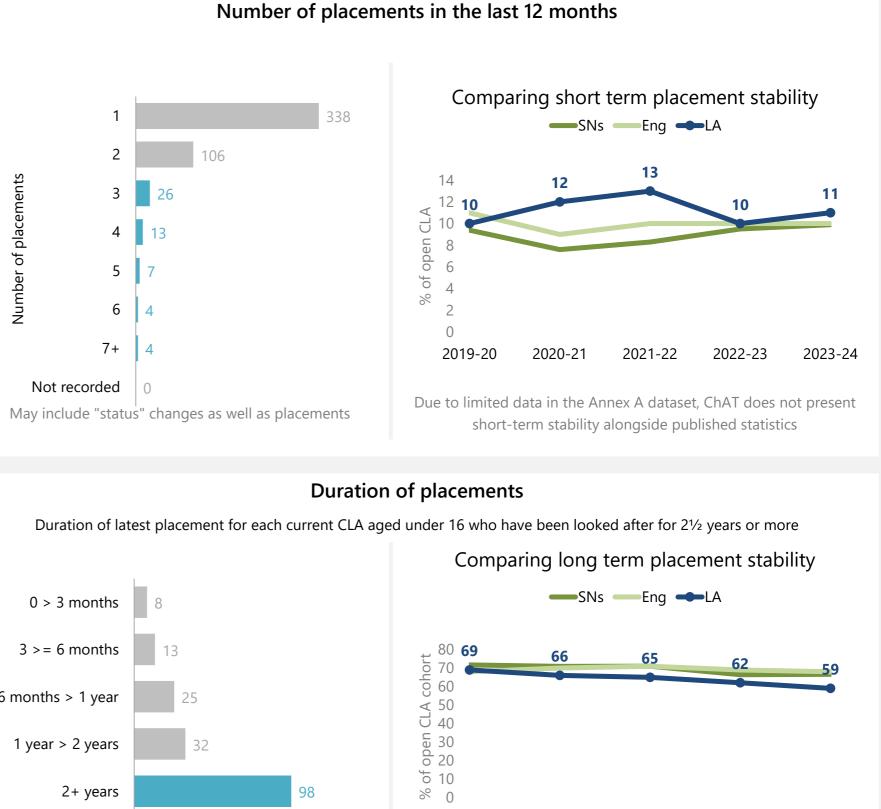

60     | 12% |
| Not recorded     | 15     | 3%  |

### Time since latest review

| a) 0 > 3 months             | 47% |
|-----------------------------|-----|
| b) 3 > 6 months             | 39% |
| c) 6 > 9 months             | 6%  |
| d) 9 > 12 months            | 1%  |
| e) 1 year or more           | 0%  |
| No review (New CLA <1month) | 5%  |
| No review (CLA 1+ month)    | 1%  |
| Date error                  | 0%  |

### Time since the child was last seen

| In the last 6 weeks       | 77% |
|---------------------------|-----|
| 6 - 12 weeks ago          | 16% |
| 12 - 18 weeks ago         | 5%  |
| 18 or more weeks ago      | 0%  |
| No visit (New CLA<1month) | 1%  |
| No visit (CLA 1+month)    | 0%  |
| Date error                | 0%  |

# Children Looked After (CLA) placements











# Children Looked After (CLA) health and missing/absent from placement





|                                                      | Latest data |
|------------------------------------------------------|-------------|
| Number of all CLA with a missing incident            | 72 of 591   |
| Percentage of all CLA with a missing incident        | 12%         |
| Total number of missing incidents for all CLA        | 536         |
| Average number of incidents per CLA who went missing | 7.4         |

|                                                           | Latest data |    |
|-----------------------------------------------------------|-------------|----|
| Missing children offered return interview                 | 69 of 72    | 96 |
| Missing children not offered return interview