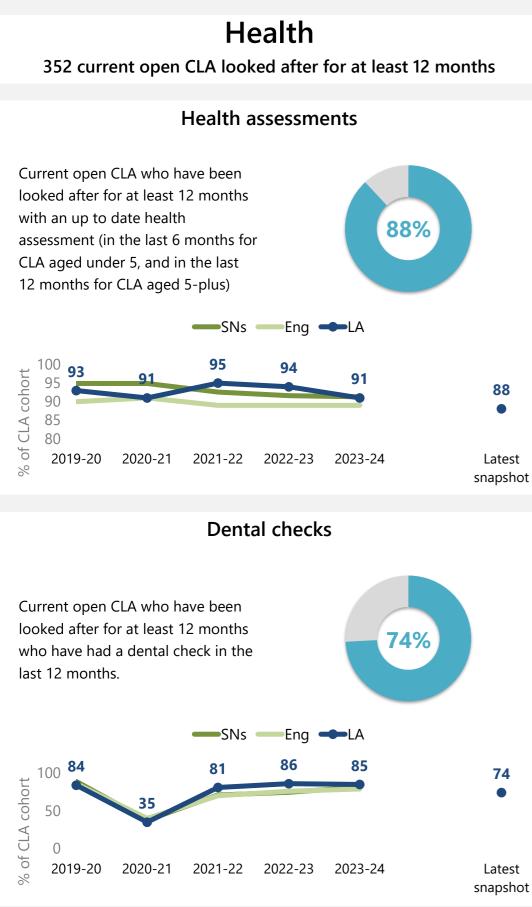

## Children Looked After (CLA) with an open episode of care

# 498 Children Looked After (CLA) with an open episode of care

### Snapshot 30/06/2025