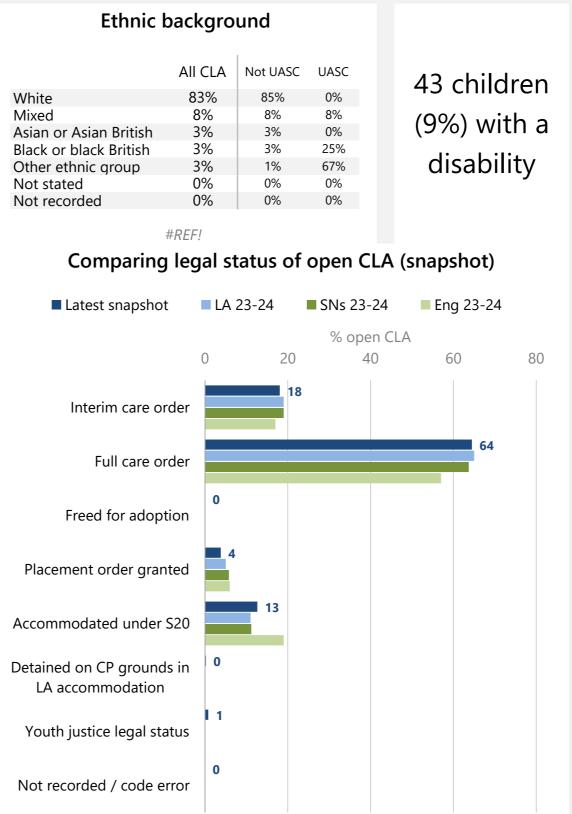

## Children Looked After (CLA) with an open episode of care

# 498 Children Looked After (CLA) with an open episode of care

### Snapshot 30/06/2025