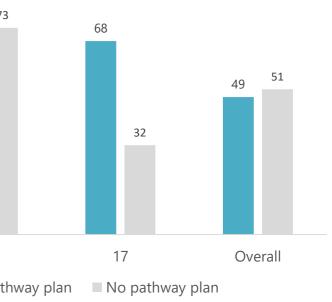

### Eligible 16/17 year olds by personal advisor Eligible 16/17 year olds by pathway plan allocation 80 73 120 68 70 100 °∕ 60 74 51 49 32 27 26 ≈ 20 20 10 0 0 0 16 17 Overall 16 17 PA Allocated No PA allocated Pathway plan No pathway plan

### Eligible Children (16/17 year olds) - comparing personal advisor allocation and pathway plans