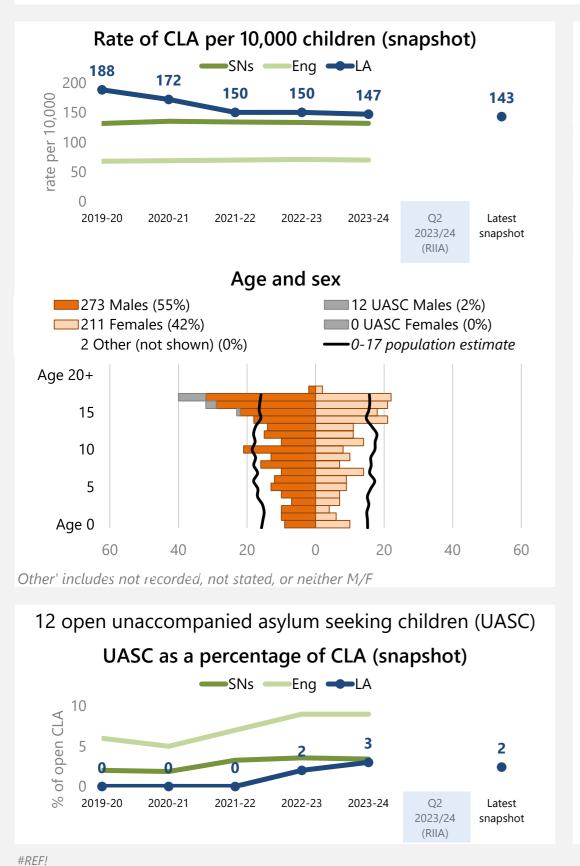

## Children Looked After (CLA) with an open episode of care

# 498 Children Looked After (CLA) with an open episode of care

### Snapshot 30/06/2025