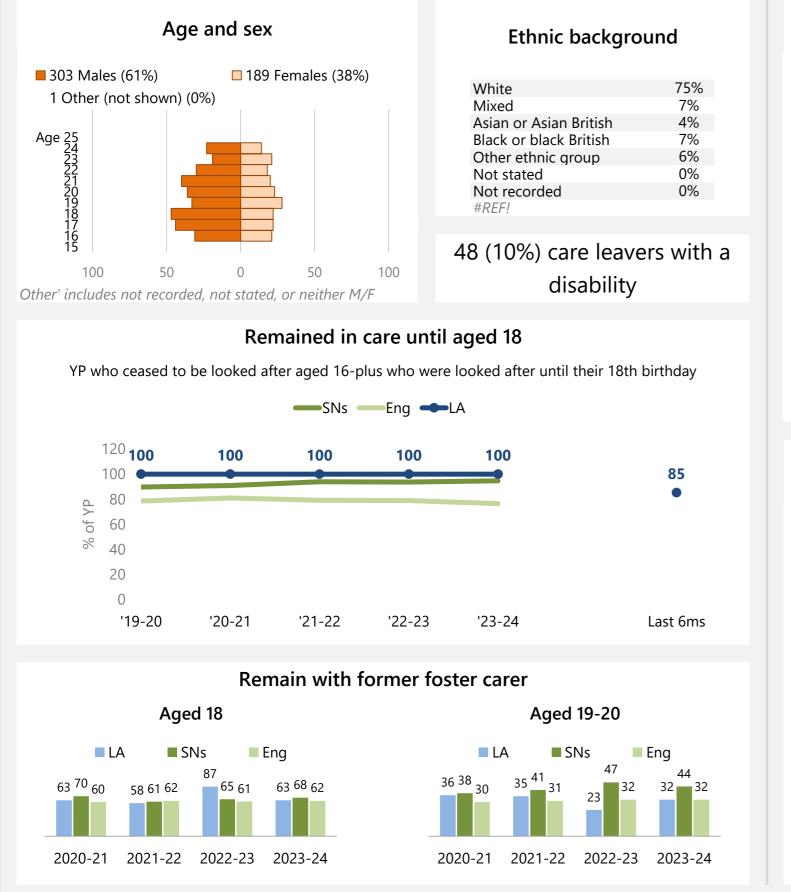

# Middlesbrough

30 June 2025

Children Looked After (CLA) started and ceased in the last 6 months