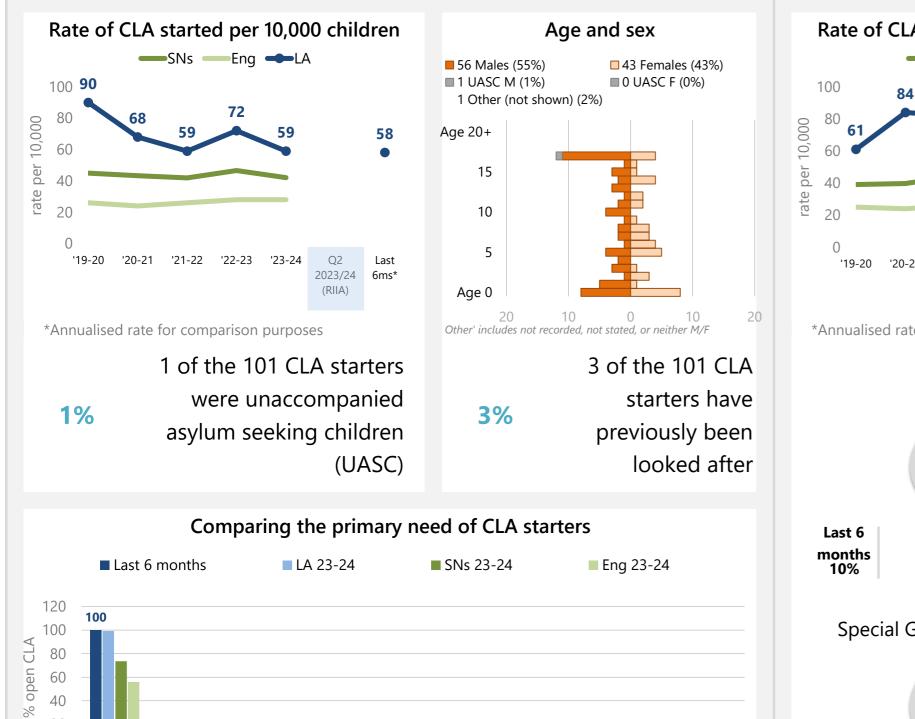

# Middlesbrough

30 June 2025

Children Looked After (CLA) started and ceased in the last 6 months

# 101 CLA started in the last 6 months

0

Not

recorded

0

Code error