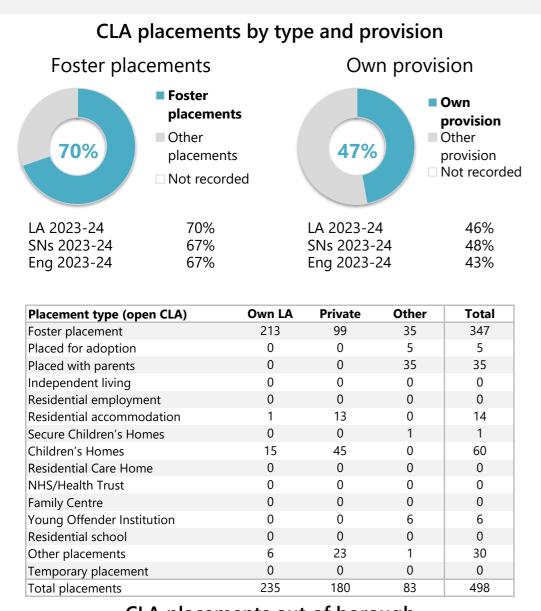

| 60     | 12% |
| Not recorded     | 15     | 3%  |

### Time since latest review

| a) 0 > 3 months             | 47% |
|-----------------------------|-----|
| b) 3 > 6 months             | 39% |
| c) 6 > 9 months             | 6%  |
| d) 9 > 12 months            | 1%  |
| e) 1 year or more           | 0%  |
| No review (New CLA <1month) | 5%  |
| No review (CLA 1+ month)    | 1%  |
| Date error                  | 0%  |

### Time since the child was last seen

| In the last 6 weeks       | 77% |
|---------------------------|-----|
| 6 - 12 weeks ago          | 16% |
| 12 - 18 weeks ago         | 5%  |
| 18 or more weeks ago      | 0%  |
| No visit (New CLA<1month) | 1%  |
| No visit (CLA 1+month)    | 0%  |
| Date error                | 0%  |

# Children Looked After (CLA) placements











# Children Looked After (CLA) health and missing/absent from placement





|                                                      | Latest data |
|------------------------------------------------------|-------------|
| Number of all CLA with a missing incident            | 72 of 591   |
| Percentage of all CLA with a missing incident        | 12%         |
| Total number of missing incidents for all CLA        | 536         |
| Average number of incidents per CLA who went missing | 7.4         |

|                                                           | Latest data |    |
|-----------------------------------------------------------|-------------|----|
| Missing children offered return interview                 | 69 of 72    | 96 |
| Missing children not offered return interv