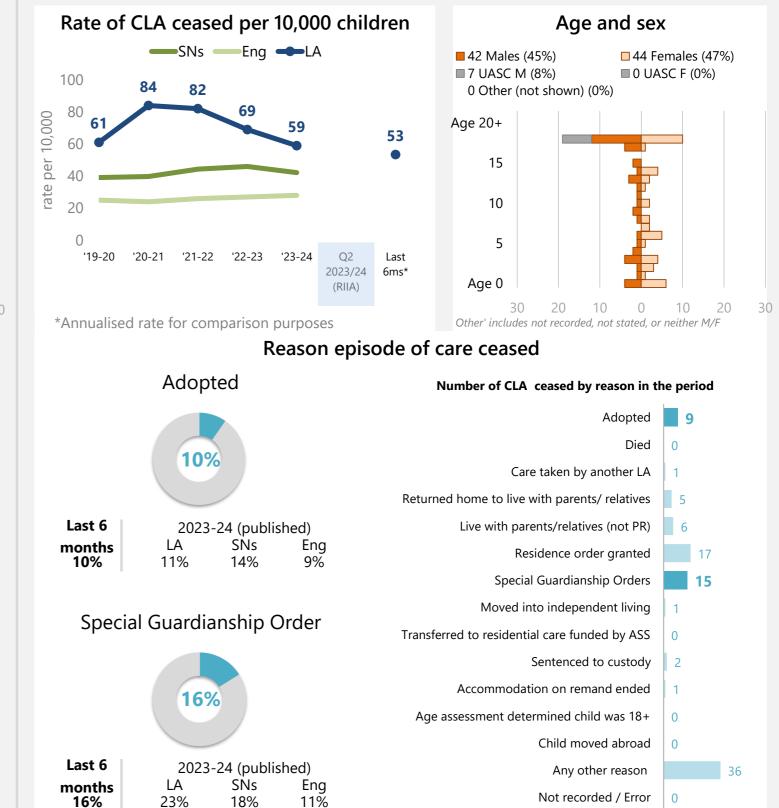

# 93 CLA ceased in the last 6 months

40

20

0

Λ

Abuse or

neglect

Child's

disability

0

Parents

illness or

disability

0

Family in

0

Family

acute stress dysfunction unacceptable

0

Socially

behaviour

0

Low income

0

Absent

parenting

from 31/12/2024 to 30/06/2025

| Adopted                                    | 9  |
|--------------------------------------------|----|
| Died                                       | 0  |
| Care taken by another LA                   | 1  |
| Irned home to live with parents/ relatives | 5  |
| Live with parents/relatives (not PR)       | 6  |
| Residence order granted                    | 17 |
| Special Guardianship Orders                | 15 |
| Moved into independent living              | 1  |
| sferred to residential care funded by ASS  | 0  |
| Sentenced to custody                       | 2  |
| Accommodation on remand ended              | 1  |
| ge assessment determined child was 18+     | 0  |
| Child moved abroad                         | 0  |
| Any other reason                           |    |
| Not recorded / Error                       | 0  |
|                                            |    |