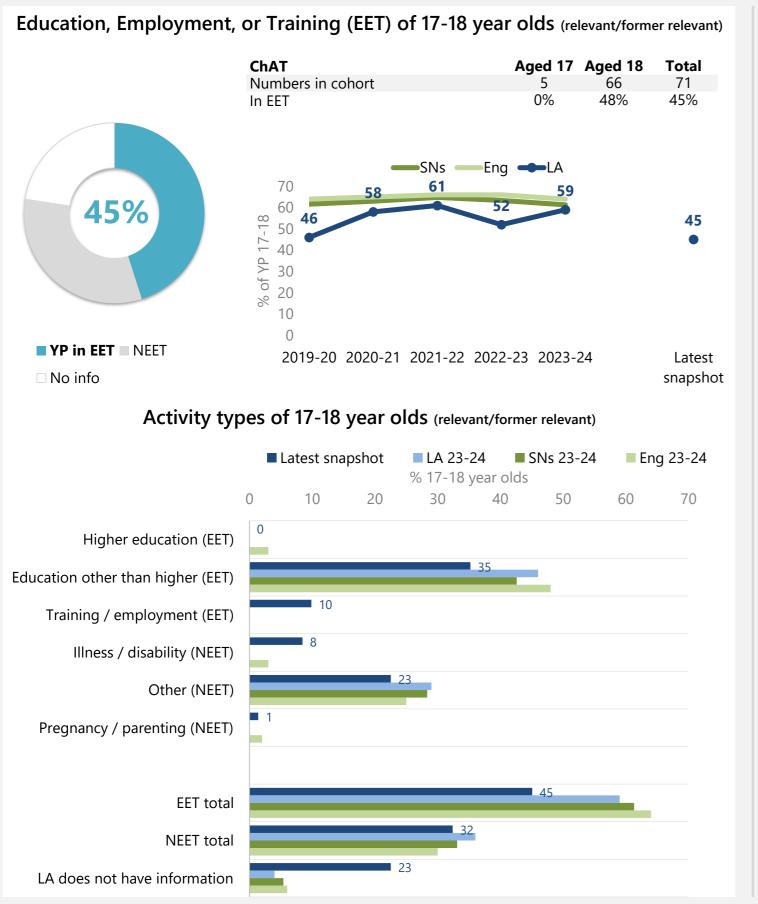

# Care leavers activity (Education, Employment, or Training)

Latest snapshot

#REF!

Snapshot 30/06/2025