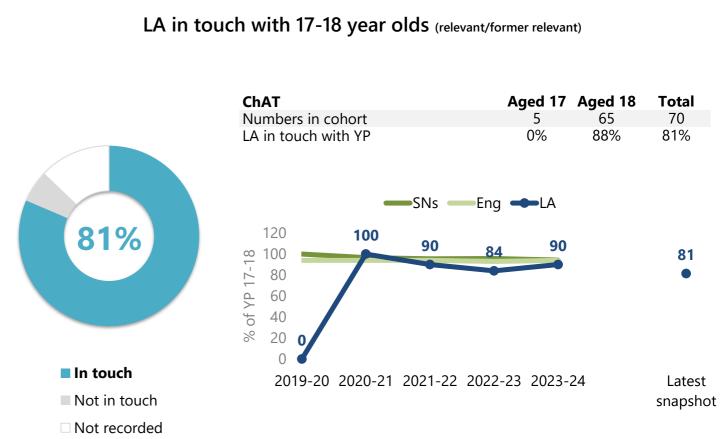

### Care leavers PA allocation and in touch

### Snapshot 30/06/2025

| <b>Aged 19</b><br>60 | <b>Aged 20</b><br>56 | <b>Aged 21</b><br>59 | <b>Total</b><br>175 |
|----------------------|----------------------|----------------------|---------------------|
| 97%                  | 93%                  | 97%                  | 95%                 |
|                      |                      |                      |                     |

| 90 | 85 | 86 | 9 |
|----|----|----|---|
|    | 00 |    |   |
|    |    |    |   |

Eng 📥 LA

2019-20 2020-21 2021-22 2022-23 2023-24

Latest snapshot

30 June 2025