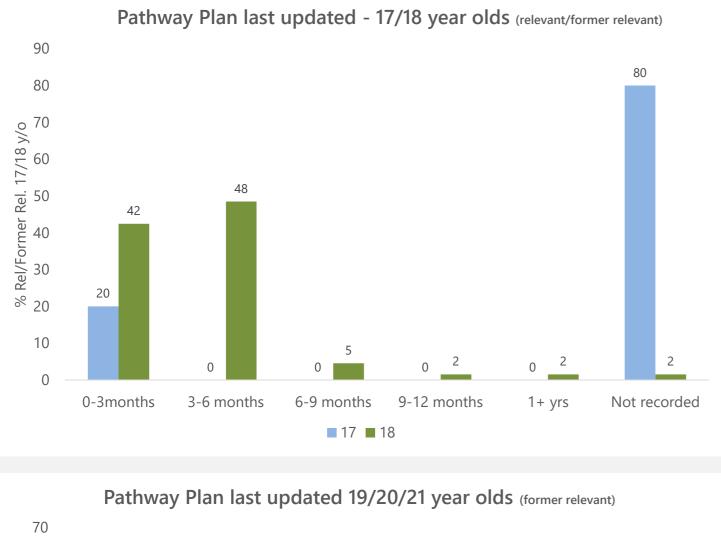

advisor Eligible 16/17 year olds by pathway plan allocation 80 73 120 68 70 100 °∕ 60 74 51 49 32 27 26 ≈ 20 20 10 0 0 0 16 17 Overall 16 17 PA Allocated No PA allocated Pathway plan No pathway plan

### Eligible Children (16/17 year olds) - comparing personal advisor allocation and pathway plans





# **Page 16**

Snapshot 30/06/2025



### 30 June 2025

### Care leavers demographics and UASC









Relevant/former relevant 17/18 year olds by UASC Status



Snapshot 30/06/2025

### Care leavers - UASC/Former UASC (16/17 year olds)

### Former relevant 19/20/21 year olds by **UASC Status** 100 92 92 91 91 90 y/o 80 Rel. 19/20/21 70 60 50 40 Former [ 30 20 % 9 8 9 8 10 0 20 19 21 Overall ■ Former UASC ■ Not former UASC

30 June 2025

### Care leavers pathway plan and contact timescales





#REF!



### 30 June 2025

### Care leavers PA allocation and in touch













### Snapshot 30/06/2025

| <b>Aged 19</b><br>60 | <b>Aged 20</b><br>56 | <b>Aged 21</b><br>59 | <b>Total</b><br>175 |
|----------------------|----------------------|----------------------|---------------------|
| 97%                  | 93%                  | 97%                  | 95%                 |
|                      |                      |                      |                     |

| 90 | 85 | 86 | 9 |
|----|----|----|---|
|    | 00 |    |   |
|    |    |    |   |

Eng 📥 LA

2019-20 2020-21 2021-22 2022-23 2023-24

Latest snapshot

30 June 2025

## Care leavers accommodation suitability and type







Snapshot 30/06/2025

30 June 2025

# Care leavers activity (Education, Employment, or Tra