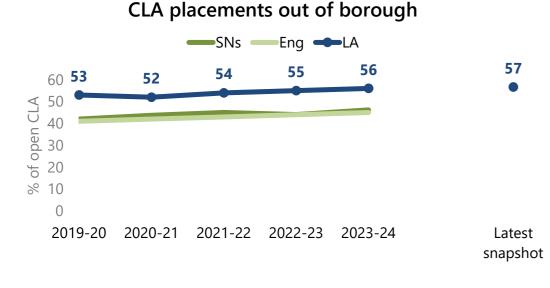

| 60     | 12% |
| Not recorded     | 15     | 3%  |

### Time since latest review

| a) 0 > 3 months             | 47% |
|-----------------------------|-----|
| b) 3 > 6 months             | 39% |
| c) 6 > 9 months             | 6%  |
| d) 9 > 12 months            | 1%  |
| e) 1 year or more           | 0%  |
| No review (New CLA <1month) | 5%  |
| No review (CLA 1+ month)    | 1%  |
| Date error                  | 0%  |

### Time since the child was last seen

| In the last 6 weeks       | 77% |
|---------------------------|-----|
| 6 - 12 weeks ago          | 16% |
| 12 - 18 weeks ago         | 5%  |
| 18 or more weeks ago      | 0%  |
| No visit (New CLA<1month) | 1%  |
| No visit (CLA 1+month)    | 0%  |
| Date error                | 0%  |

# Children Looked After (CLA) placements











# Children Looked After (CLA) health and missing/absent from placement





|                                                      | Latest data |
|------------------------------------------------------|-------------|
| Number of all CLA with a missing incident            | 72 of 591   |
| Percentage of all CLA with a missing incident        | 12%         |
| Total number of missing incidents for all CLA        | 536         |
| Average number of incidents per CLA who went missing | 7.4         |

|                                                           | Latest data |    |
|-----------------------------------------------------------|-------------|----|
| Missing children offered return interview                 | 69 of 72    | 96 |
| Missing children not offered return intervie