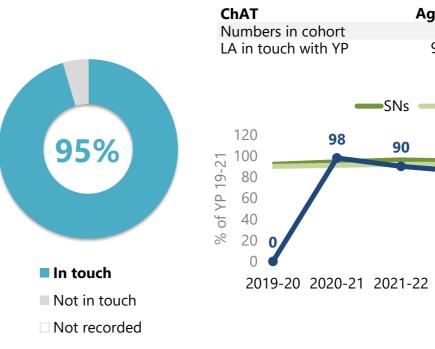

## Care leavers accommodation suitability and type

Snapshot 30/06/2025

30 June 2025