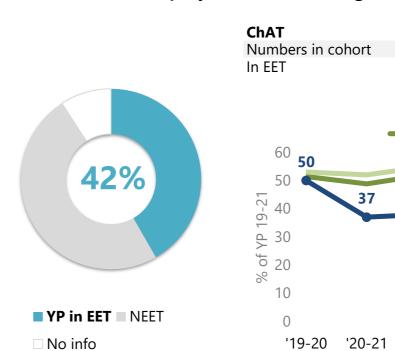

### Education, Employment, or Training (EET) of 19-21 year olds (former relevant)

|             | Aged 19 | Aged 20     | Aged 21 | Total   |
|-------------|---------|-------------|---------|---------|
|             | 60      | 56          | 59      | 175     |
|             | 48%     | 39%         | 37%     | 42%     |
| <b>S</b> Ns | 5       | <b>—</b> LA |         |         |
| 38          | 47      | 44          |         | 42<br>● |
|             |         |             |         |         |