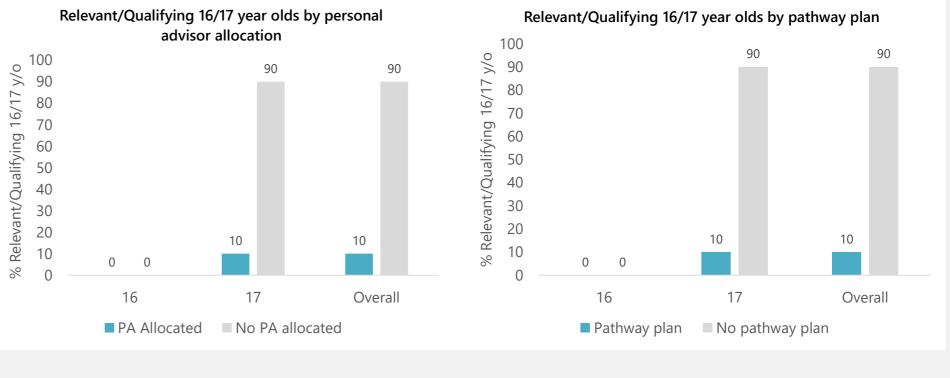

### Care leavers eligibility, PA allocation and pathway plans

493 care leavers who have reached the threshold for receiving leaving care services

| care reavers by age and engineery |                                                            |          |                    |            |       |       |
|-----------------------------------|------------------------------------------------------------|----------|--------------------|------------|-------|-------|
|                                   | (where highlighted, please check eligibility/age criteria) |          |                    |            |       |       |
|                                   | Eligible                                                   | Relevant | Former<br>Relevant | Qualifying | Other | Total |
| 16                                | 52                                                         | 0        | 0                  | 0          | 0     | 52    |
| 17                                | 57                                                         | 5        | 0                  | 5          | 0     | 67    |
| 18                                | 0                                                          | 0        | 66                 | 3          | 0     | 69    |
| 19                                | 0                                                          | 0        | 60                 | 1          | 0     | 61    |
| 20                                | 0                                                          | 0        | 56                 | 3          | 0     | 59    |
| 21                                | 0                                                          | 0        | 59                 | 1          | 0     | 60    |
| 22                                | 0                                                          | 0        | 48                 | 0          | 0     | 48    |
| 23                                | 0                                                          | 0        | 40                 | 0          | 0     | 40    |
| 24                                | 0                                                          | 0        | 37                 | 0          | 0     | 37    |
| Other                             | 0                                                          | 0        | 0                  | 0          | 0     | 0     |
| Total                             | 109                                                        | 5        | 366                | 13         | 0     | 493   |

### Eligible 16/17 year olds by personal advisor Eligible 16/17 year olds by pathway plan allocation 80 73 120 68 70 100 °∕ 60 74 51 49 32 27 26 ≈ 20 20 10 0 0 0 16 17 Overall 16 17 PA Allocated No PA allocated Pathway plan No pathway plan

### Eligible Children (16/17 year olds) - comparing personal advisor allocation and pathway plans