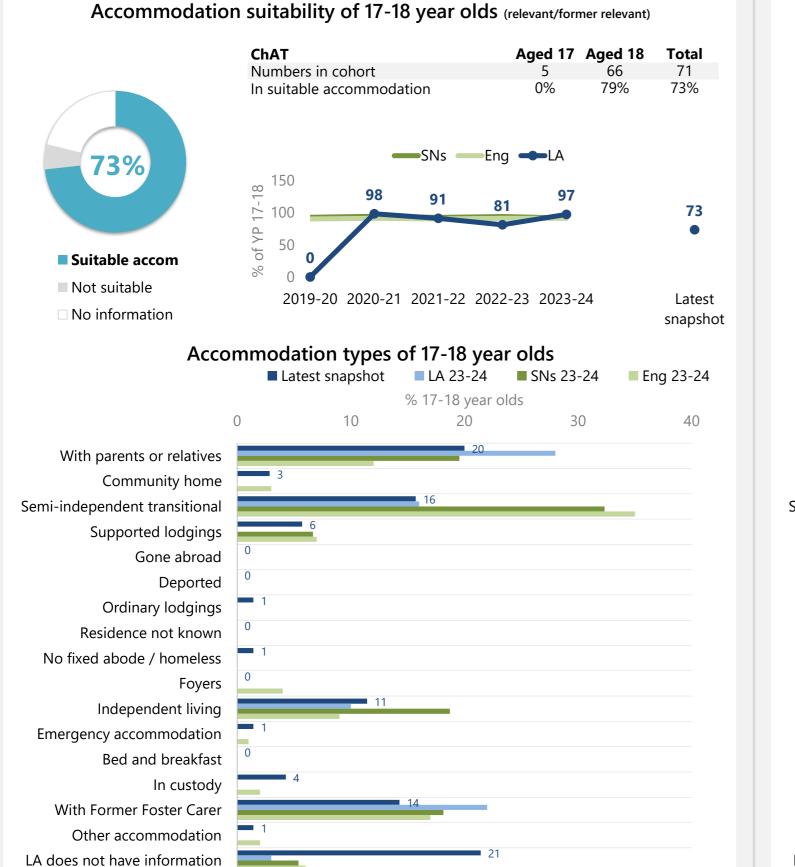

## Care leavers accommodation suitability and type

Snapshot 30/06/2025

30 June 2025