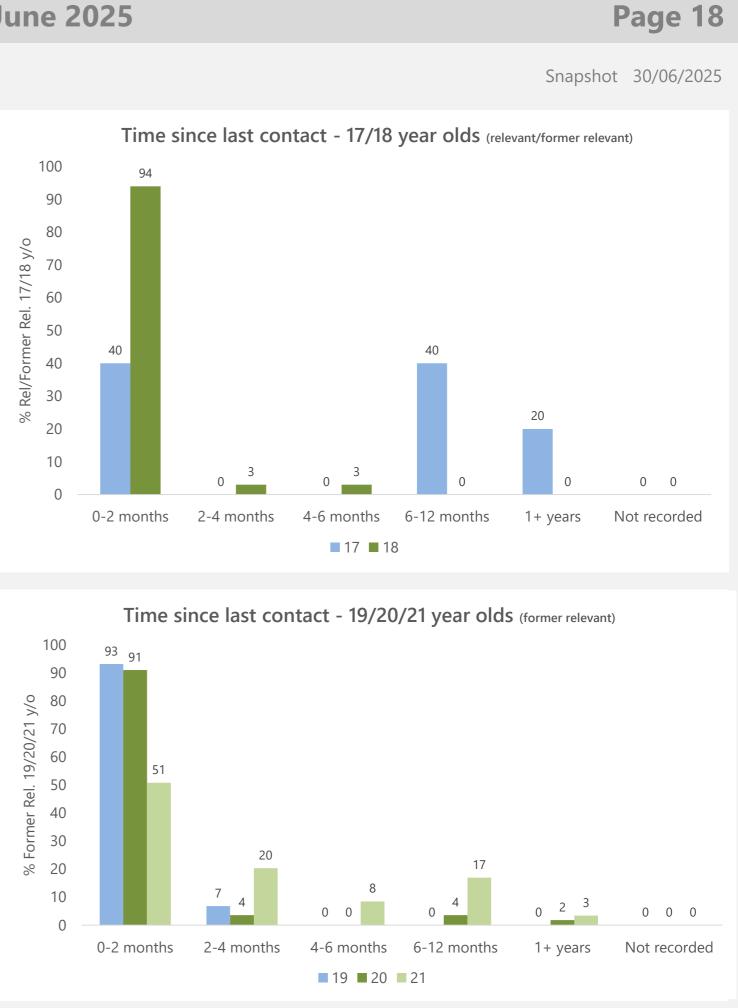

# **Page 16**

Snapshot 30/06/2025

### 30 June 2025

### Care leavers PA allocation and in touch