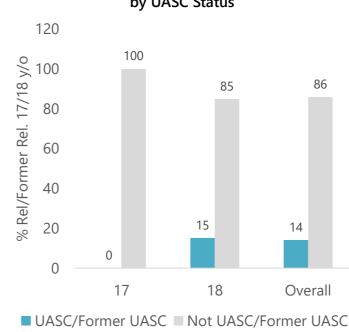

r>receiving a<br>service) | <ul> <li>Aged between 16 and 21 (or 25 if in education)</li> <li>Looked after on or after their 16th birthday</li> <li>Not looked after for at least 13 weeks since age 14 or</li> <li>privately fostered after the age of 16 but before the age of 18 or</li> <li>were looked after prior to becoming subject to a SGO</li> </ul> |

### Eligible 16/17 year olds by personal advisor Eligible 16/17 year olds by pathway plan allocation 80 73 120 68 70 100 °∕ 60 74 51 49 32 27 26 ≈ 20 20 10 0 0 0 16 17 Overall 16 17 PA Allocated No PA allocated Pathway plan No pathway plan

### Eligible Children (16/17 year olds) - comparing personal advisor allocation and pathway plans





# **Page 16**

Snapshot 30/06/2025



### 30 June 2025

### Care leavers demographics and UASC









Relevant/former relevant 17/18 year olds by UASC Status



Snapshot 30/06/2025

### Care leavers - UASC/Former UASC (16/17 year olds)

### Former relevant 19/20/21 year olds by **UASC Status** 100 92 92 91 91 90 y/o 80 Rel. 19/20/21 70 60 50 40 Former [ 30 20 % 9 8 9 8 10 0 20 19 21 Overall ■ Former UASC ■ Not former UASC

30 June 2025

### Care leavers pathway plan and contact timescales





#REF!



### 30 June 2025

### Care leavers PA allocation and in touch













### Snapshot 30/06/2025

| <b>Aged 19</b><br>60 | <b>Aged 20</b><br>56 | <b>Aged 21</b><br>59 | <b>Total</b><br>175 |
|----------------------|----------------------|----------------------|---------------------|
| 97%                  | 93%                  | 97%                  | 95%                 |
|