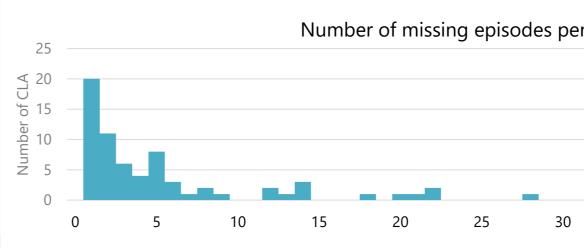

### Page 15 Snapshot 30/06/2025 Missing from placement Number of missing episodes per CLA 35 40 45 50+ 72 of 591 looked after children had a missing incident in the last 12 months LA 23-24 SNs 23-24 Eng 23-24 83 12% 11% 11% 431 5.2 6.7 6.5 Missing incidents - return home interviews 96% 96% 0% 78% 1% 3% 78% 19% 3% Offered RHI Accepted RHI Absent from placement