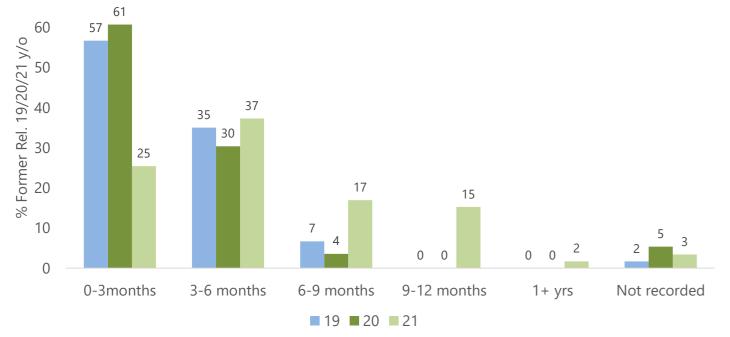

visor Eligible 16/17 year olds by pathway plan allocation 80 73 120 68 70 100 °∕ 60 74 51 49 32 27 26 ≈ 20 20 10 0 0 0 16 17 Overall 16 17 PA Allocated No PA allocated Pathway plan No pathway plan

### Eligible Children (16/17 year olds) - comparing personal advisor allocation and pathway plans





# **Page 16**

Snapshot 30/06/2025



### 30 June 2025

### Care leavers demographics and UASC









Relevant/former relevant 17/18 year olds by UASC Status



Snapshot 30/06/2025

### Care leavers - UASC/Former UASC (16/17 year olds)

### Former relevant 19/20/21 year olds by **UASC Status** 100 92 92 91 91 90 y/o 80 Rel. 19/20/21 70 60 50 40 Former [ 30 20 % 9 8 9 8 10 0 20 19 21 Overall ■ Former UASC ■ Not former UASC

30 June 2025

### Care leavers pathway plan and contact timescales





#REF!



### 30 June 2025

### Care leavers PA allocation and in touch













### Snapshot 30/06/2025

| <b>Aged 19</b><br>60 | <b>Aged 20</b><br>56 | <b>Aged 21</b><br>59 | <b>Total</b><br>175 |
|----------------------|----------------------|----------------------|---------------------|
| 97%                  | 93%                  | 97%                  | 95%                 |
|                      |                      |                      |                     |

| 90 | 85 | 86 | 9 |
|----|----|----|---|
|    | 00 |    |   |
|    |    |    |   |

Eng 📥 LA

2019-20 2020-21 2021-22 2022-23 2023-24

Latest snapshot

30 June 2025

## Care leavers accommodation suitability and type







Snapshot 30/06/2025

30 June 2025

# Care leavers activity (Education, Employment, or Train