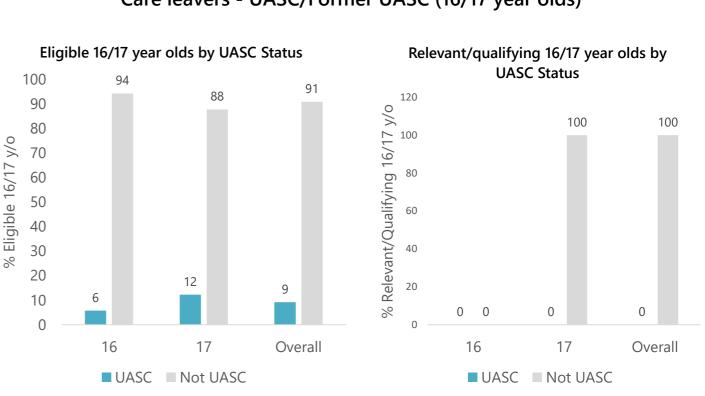

### Care leavers demographics and UASC

Relevant/former relevant 17/18 year olds by UASC Status

Snapshot 30/06/2025

### Care leavers - UASC/Former UASC (16/17 year olds)