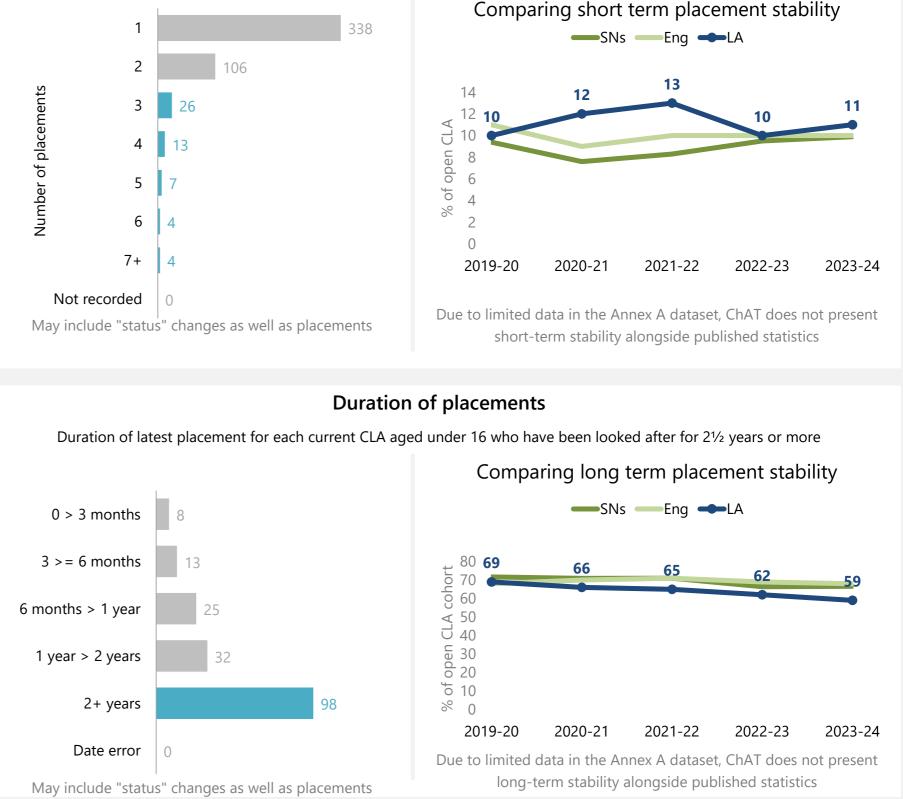

| 12% |
| Not recorded     | 15     | 3%  |

### Time since latest review

| a) 0 > 3 months             | 47% |
|-----------------------------|-----|
| b) 3 > 6 months             | 39% |
| c) 6 > 9 months             | 6%  |
| d) 9 > 12 months            | 1%  |
| e) 1 year or more           | 0%  |
| No review (New CLA <1month) | 5%  |
| No review (CLA 1+ month)    | 1%  |
| Date error                  | 0%  |

### Time since the child was last seen

| In the last 6 weeks       | 77% |
|---------------------------|-----|
| 6 - 12 weeks ago          | 16% |
| 12 - 18 weeks ago         | 5%  |
| 18 or more weeks ago      | 0%  |
| No visit (New CLA<1month) | 1%  |
| No visit (CLA 1+month)    | 0%  |
| Date error                | 0%  |

# Children Looked After (CLA) placements











# Children Looked After (CLA) health and missing/absent from placement





|                                                      | Latest data |
|------------------------------------------------------|-------------|
| Number of all CLA with a missing incident            | 72 of 591   |
| Percentage of all CLA with a missing incident        | 12%         |
| Total number of missing incidents for all CLA        | 536         |
| Average number of incidents per CLA who went missing | 7.4         |

|                                                           | Latest data |    |
|-----------------------------------------------------------|-------------|----|
| Missing children offered return interview                 | 69 of 72    | 96 |
| Missing children not offered return interview